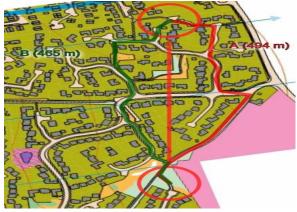

## Course 1 – Which route you would choose?

Start - 1 A 309m B 296m

2 – 3 A 590m B 553m

5 – 6 A 727m B 676m

14 - 15 A 287m B 325 m

18 - 19 A 494m B 465m

19 – 20 A 749m B 746m

23 – 24 A 566m B 536m

26 – 27 A 278m B 234m