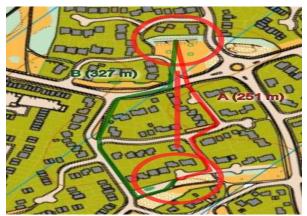

## Course 5 – Which route you would choose?

1 – 2 A 367m B 295m

6 – 7 A 405m B 325m

12 - 13 A 416m B 405m

14 - 15 A 251m B 327m

5 – 6 A 408m B 248m

11 - 12 A 266m B 339m

13 - 14 A 233m B 243m

15 – 16 A 416m B 463m