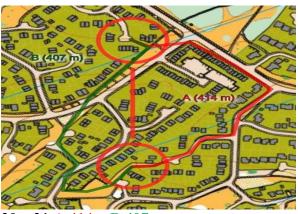

#### Course 4 – Which route you would choose?

Start - 1 A 515m B 451m

2 – 3 A 487m B 414m

4 – 5 A 667m B 559m

5 – 6 A 275m B 276m

10 - 11 A 370m B 389m

11 - 12 A 277m B 267m

14 – 15 A 317m B 269m

15 - 16 A 355m B 338m