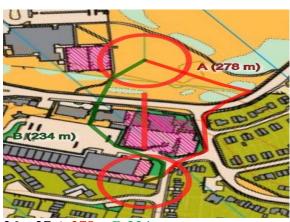

# Course planner optimal lengths:

Course 1 - 10.62 km

**Course 2 – 9.13 km** 

Course 3 - 7.82 km

**Course 4 – 6.14 km** 

**Course 5 – 4.64 km** 

**Course 6 – 3.66 km** 

**Course 7 – 2.08 km** 

Can you find the best and fastest route choices at high speed?

But will the shortest route be the best?

## Course 1 – Which route you would choose?



Start - 1 A 309m B 296m



2 – 3 A 590m B 553m



5 – 6 A 727m B 676m



14 - 15 A 287m B 325 m



18 - 19 A 494m B 465m



19 – 20 A 749m B 746m



23 – 24 A 566m B 536m



26 – 27 A 278m B 234m

#### Course 2 – Which route you would choose?



Start - 1 A 361m B 389m



2-3 A 508m B 566m



9 - 10 A 510m B 556m



10 - 11 A 415m B 472m



13 – 14 A 261m B 304m



15 – 16 A 275m B 254m



17 - 18 A 602m B 515m



20 – 21 A 414m B 407m

# $Course\ 3-Which\ route\ you\ would\ choose?$



Start - 1 A 409m B 336m



2 - 3 A 884m B 714m



4 – 5 A 854m B 810m



6 – 7 A 230m B 242m



9 – 10 A 432m B 460m



10 - 11 A 757m B 931m



13 – 14 A 468m B 439m



16 - 17 A 405m B 348m

#### Course 4 – Which route you would choose?



Start - 1 A 515m B 451m



2 – 3 A 487m B 414m



4 – 5 A 667m B 559m



5 – 6 A 275m B 276m



10 - 11 A 370m B 389m



11 - 12 A 277m B 267m



14 – 15 A 317m B 269m



15 - 16 A 355m B 338m

## Course 5 – Which route you would choose?