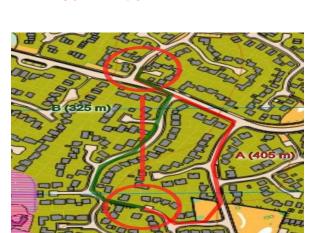

## Course 5 – Which route you would choose?

1 – 2 A 367m B 295m

6 – 7 A 405m B 325m

12 - 13 A 416m B 405m

14 - 15 A 251m B 327m

5 – 6 A 408m B 248m

11 - 12 A 266m B 339m

13 - 14 A 233m B 243m

15 – 16 A 416m B 463m