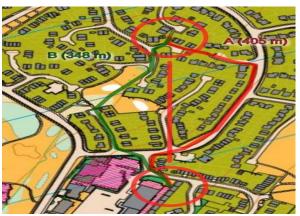

# $Course\ 3-Which\ route\ you\ would\ choose?$

Start - 1 A 409m B 336m

2 - 3 A 884m B 714m

4 – 5 A 854m B 810m

6 – 7 A 230m B 242m

9 – 10 A 432m B 460m

10 - 11 A 757m B 931m

13 – 14 A 468m B 439m

16 - 17 A 405m B 348m