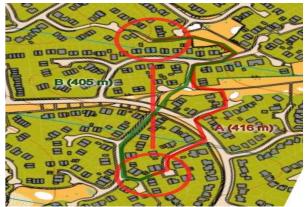

## Course 5 – Which route you would choose?

1 – 2 A 367m B 295m

6 – 7 A 405m B 325m

12 - 13 A 416m B 405m

14 - 15 A 251m B 327m

5 – 6 A 408m B 248m

11 - 12 A 266m B 339m

13 - 14 A 233m B 243m

15 – 16 A 416m B 463m