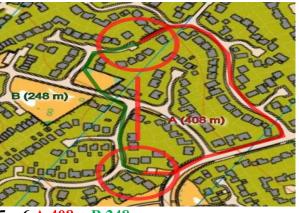

## Course 5 – Which route you would choose?

1 – 2 A 367m B 295m

6 – 7 A 405m B 325m

12 - 13 A 416m B 405m

14 - 15 A 251m B 327m

5 – 6 A 408m B 248m

11 - 12 A 266m B 339m

13 - 14 A 233m B 243m