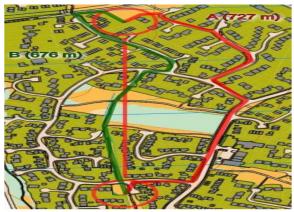

## Course 1 – Which route you would choose?

Start - 1 A 309m B 296m

2 – 3 A 590m B 553m

5 – 6 A 727m B 676m

14 - 15 A 287m B 325 m

18 - 19 A 494m B 465m

19 – 20 A 749m B 746m

23 – 24 A 566m B 536m