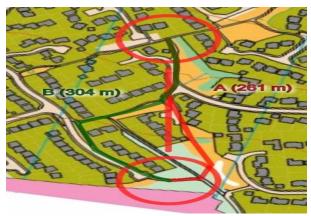

## Course 1 – Which route you would choose?

Start - 1 A 309m B 296m

2 – 3 A 590m B 553m

5 – 6 A 727m B 676m

14 - 15 A 287m B 325 m

18 - 19 A 494m B 465m

19 – 20 A 749m B 746m

23 – 24 A 566m B 536m

26 – 27 A 278m B 234m