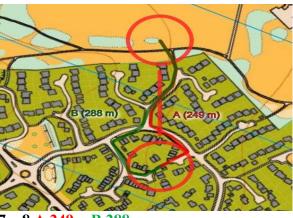

#### Course 6 – Which route you would choose?

Start - 1 A 249m B 174m

1 - 2 A 322m B 334m

3 – 4 A 449m B 414m

4-5 A 190m B 160m

5 – 6 A 354m B 297m

7 – 8 A 249m B 288m

8 – 9 A 329m B 285m