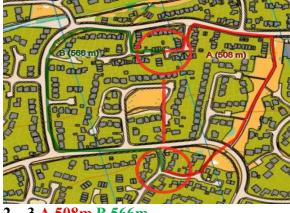

#### Course 2 – Which route you would choose?

Start - 1 A 361m B 389m

2-3 A 508m B 566m

9 - 10 A 510m B 556m

10 - 11 A 415m B 472m

13 – 14 A 261m B 304m

15 – 16 A 275m B 254m

17 - 18 A 602m B 515m