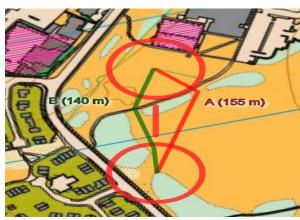

# Course 7 – Which route you would choose?

Start - 1 A 249m B 174m

1 – 2 A 373m B 214m

2 – 3 A 299m B 350m

3 – 4 A 223m B 302m

4 – 5 A 256m B 263m

5 – 6 A 186m B 260m

6 – 7 A 291m B 327m

7 – 9 A 155m B 140m