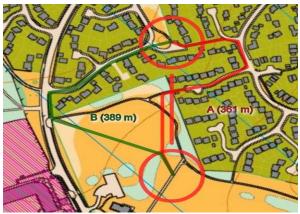

#### Course 2 – Which route you would choose?

Start - 1 A 361m B 389m

2-3 A 508m B 566m

9 - 10 A 510m B 556m

10 - 11 A 415m B 472m

13 – 14 A 261m B 304m

15 – 16 A 275m B 254m

17 - 18 A 602m B 515m