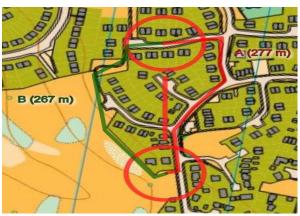

#### Course 4 – Which route you would choose?

Start - 1 A 515m B 451m

2 – 3 A 487m B 414m

4 – 5 A 667m B 559m

5 – 6 A 275m B 276m

10 - 11 A 370m B 389m

11 - 12 A 277m B 267m

14 – 15 A 317m B 269m

15 - 16 A 355m B 338m