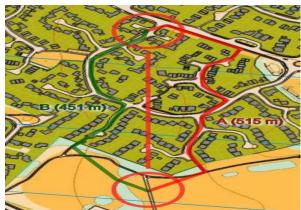

## Course 1 – Which route you would choose?

Start - 1 A 309m B 296m

2 – 3 A 590m B 553m

5 – 6 A 727m B 676m

14 - 15 A 287m B 325 m

18 - 19 A 494m B 465m

19 – 20 A 749m B 746m

23 – 24 A 566m B 536m

26 – 27 A 278m B 234m