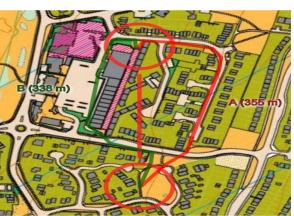

#### Course 4 – Which route you would choose?

Start - 1 A 515m B 451m

2 – 3 A 487m B 414m

4 – 5 A 667m B 559m

5 – 6 A 275m B 276m

10 - 11 A 370m B 389m

11 - 12 A 277m B 267m

14 – 15 A 317m B 269m

15 - 16 A 355m B 338m