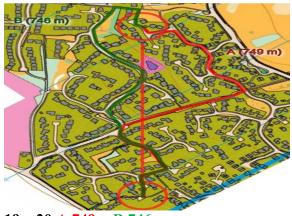

## Course 1 – Which route you would choose?

Start - 1 A 309m B 296m

2 – 3 A 590m B 553m

5 – 6 A 727m B 676m

14 - 15 A 287m B 325 m

18 - 19 A 494m B 465m

19 – 20 A 749m B 746m

23 – 24 A 566m B 536m