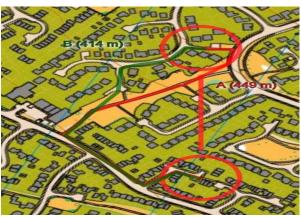

#### Course 4 – Which route you would choose?

Start - 1 A 515m B 451m

2 – 3 A 487m B 414m

4 – 5 A 667m B 559m

5 – 6 A 275m B 276m

10 - 11 A 370m B 389m

11 - 12 A 277m B 267m

14 – 15 A 317m B 269m