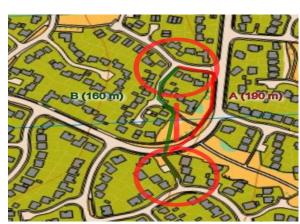

#### Course 4 – Which route you would choose?

Start - 1 A 515m B 451m

2 – 3 A 487m B 414m

4 – 5 A 667m B 559m

5 – 6 A 275m B 276m

10 - 11 A 370m B 389m

11 - 12 A 277m B 267m

14 – 15 A 317m B 269m