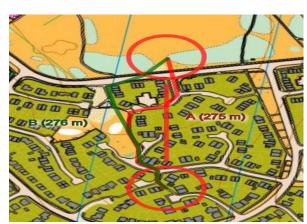

#### Course 4 – Which route you would choose?

Start - 1 A 515m B 451m

2 – 3 A 487m B 414m

4 – 5 A 667m B 559m

5 – 6 A 275m B 276m

10 - 11 A 370m B 389m

11 - 12 A 277m B 267m

14 – 15 A 317m B 269m

15 - 16 A 355m B 338m