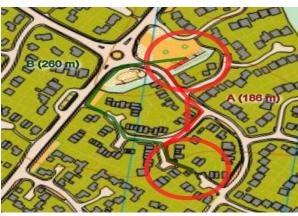

#### Course 2 – Which route you would choose?

Start - 1 A 361m B 389m

2-3 A 508m B 566m

9 - 10 A 510m B 556m

10 - 11 A 415m B 472m

13 – 14 A 261m B 304m

15 – 16 A 275m B 254m

17 - 18 A 602m B 515m

20 – 21 A 414m B 407m