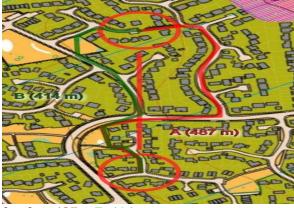

#### Course 4 – Which route you would choose?

Start - 1 A 515m B 451m

2 – 3 A 487m B 414m

4 – 5 A 667m B 559m

5 – 6 A 275m B 276m

10 - 11 A 370m B 389m

11 - 12 A 277m B 267m

14 – 15 A 317m B 269m

15 - 16 A 355m B 338m