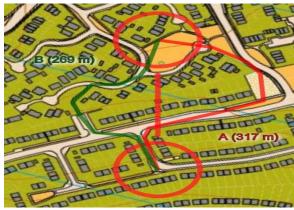

#### Course 4 – Which route you would choose?

Start - 1 A 515m B 451m

2 – 3 A 487m B 414m

4 – 5 A 667m B 559m

5 – 6 A 275m B 276m

10 - 11 A 370m B 389m

11 - 12 A 277m B 267m

14 – 15 A 317m B 269m

15 - 16 A 355m B 338m