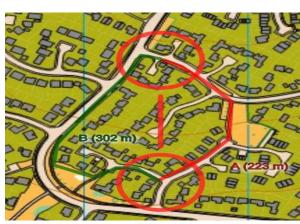

# Course 7 – Which route you would choose?

Start - 1 A 249m B 174m

1 – 2 A 373m B 214m

2 – 3 A 299m B 350m

3 – 4 A 223m B 302m

4 – 5 A 256m B 263m

5 – 6 A 186m B 260m

6 – 7 A 291m B 327m