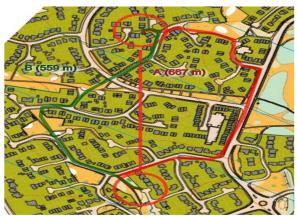

# $Course\ 3-Which\ route\ you\ would\ choose?$

Start - 1 A 409m B 336m

2 - 3 A 884m B 714m

4 – 5 A 854m B 810m

6 – 7 A 230m B 242m

9 – 10 A 432m B 460m

10 - 11 A 757m B 931m

13 – 14 A 468m B 439m

16 - 17 A 405m B 348m