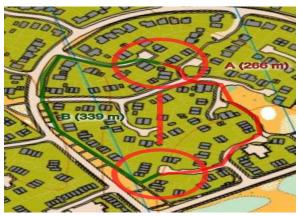

## Course 5 – Which route you would choose?

1 – 2 A 367m B 295m

6 – 7 A 405m B 325m

12 - 13 A 416m B 405m

14 - 15 A 251m B 327m

5 – 6 A 408m B 248m

11 - 12 A 266m B 339m

13 - 14 A 233m B 243m