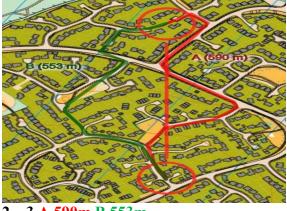

## Course 1 – Which route you would choose?

Start - 1 A 309m B 296m

2 – 3 A 590m B 553m

5 – 6 A 727m B 676m

14 - 15 A 287m B 325 m

18 - 19 A 494m B 465m

19 – 20 A 749m B 746m

23 – 24 A 566m B 536m