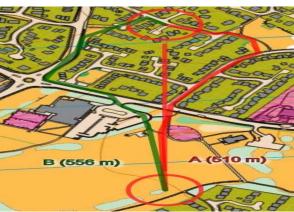

#### Course 2 – Which route you would choose?

Start - 1 A 361m B 389m

2-3 A 508m B 566m

9 - 10 A 510m B 556m

10 - 11 A 415m B 472m

13 – 14 A 261m B 304m

15 – 16 A 275m B 254m

17 - 18 A 602m B 515m