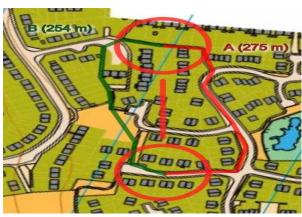

#### Course 2 – Which route you would choose?

Start - 1 A 361m B 389m

2-3 A 508m B 566m

9 - 10 A 510m B 556m

10 - 11 A 415m B 472m

13 – 14 A 261m B 304m

15 – 16 A 275m B 254m

17 - 18 A 602m B 515m

20 – 21 A 414m B 407m