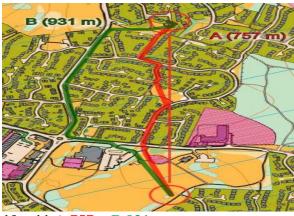

# $Course\ 3-Which\ route\ you\ would\ choose?$

Start - 1 A 409m B 336m

2 - 3 A 884m B 714m

4 – 5 A 854m B 810m

6 – 7 A 230m B 242m

9 – 10 A 432m B 460m

10 - 11 A 757m B 931m

13 – 14 A 468m B 439m

16 - 17 A 405m B 348m