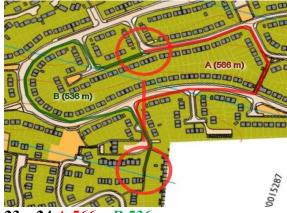

## Course 1 – Which route you would choose?

Start - 1 A 309m B 296m

2 – 3 A 590m B 553m

5 – 6 A 727m B 676m

14 - 15 A 287m B 325 m

18 - 19 A 494m B 465m

19 – 20 A 749m B 746m

23 – 24 A 566m B 536m