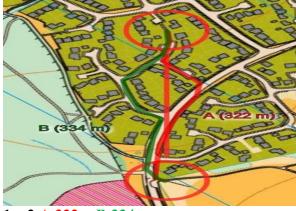

# $Course\ 3-Which\ route\ you\ would\ choose?$

Start - 1 A 409m B 336m

2 - 3 A 884m B 714m

4 – 5 A 854m B 810m

6 – 7 A 230m B 242m

9 – 10 A 432m B 460m

10 - 11 A 757m B 931m

13 – 14 A 468m B 439m