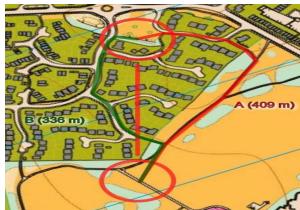

# $Course\ 3-Which\ route\ you\ would\ choose?$

Start - 1 A 409m B 336m

2 - 3 A 884m B 714m

4 – 5 A 854m B 810m

6 – 7 A 230m B 242m

9 – 10 A 432m B 460m

10 - 11 A 757m B 931m

13 – 14 A 468m B 439m