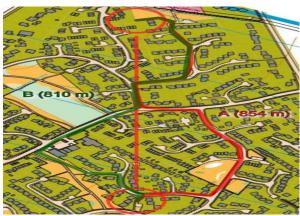

# $Course\ 3-Which\ route\ you\ would\ choose?$

Start - 1 A 409m B 336m

2 - 3 A 884m B 714m

4 – 5 A 854m B 810m

6 – 7 A 230m B 242m

9 – 10 A 432m B 460m

10 - 11 A 757m B 931m

13 – 14 A 468m B 439m