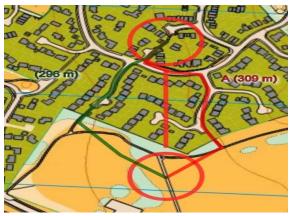

## Course 1 – Which route you would choose?

Start - 1 A 309m B 296m

2 – 3 A 590m B 553m

5 – 6 A 727m B 676m

14 - 15 A 287m B 325 m

18 - 19 A 494m B 465m

19 – 20 A 749m B 746m

23 – 24 A 566m B 536m

26 – 27 A 278m B 234m