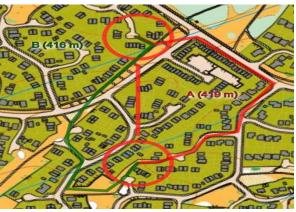

#### Course 4 – Which route you would choose?

Start - 1 A 515m B 451m

2 – 3 A 487m B 414m

4 – 5 A 667m B 559m

5 – 6 A 275m B 276m

10 - 11 A 370m B 389m

11 - 12 A 277m B 267m

14 – 15 A 317m B 269m

15 - 16 A 355m B 338m