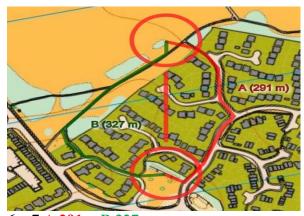

# $Course\ 3-Which\ route\ you\ would\ choose?$

Start - 1 A 409m B 336m

2 - 3 A 884m B 714m

4 – 5 A 854m B 810m

6 – 7 A 230m B 242m

9 – 10 A 432m B 460m

10 - 11 A 757m B 931m

13 – 14 A 468m B 439m

16 - 17 A 405m B 348m