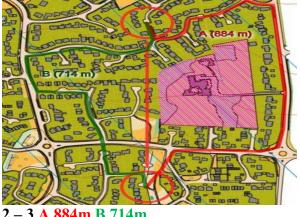

# $Course\ 3-Which\ route\ you\ would\ choose?$

Start - 1 A 409m B 336m

2 - 3 A 884m B 714m

4 – 5 A 854m B 810m

6 – 7 A 230m B 242m

9 – 10 A 432m B 460m

10 - 11 A 757m B 931m

13 – 14 A 468m B 439m