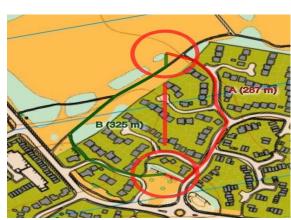

## Course 1 – Which route you would choose?

Start - 1 A 309m B 296m

2 – 3 A 590m B 553m

5 – 6 A 727m B 676m

14 - 15 A 287m B 325 m

18 - 19 A 494m B 465m

19 – 20 A 749m B 746m

23 – 24 A 566m B 536m