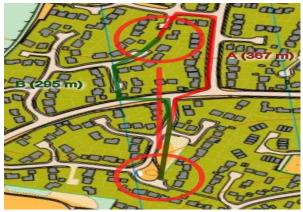

## Course 1 – Which route you would choose?

Start - 1 A 309m B 296m

2 – 3 A 590m B 553m

5 – 6 A 727m B 676m

14 - 15 A 287m B 325 m

18 - 19 A 494m B 465m

19 – 20 A 749m B 746m

23 – 24 A 566m B 536m

26 – 27 A 278m B 234m