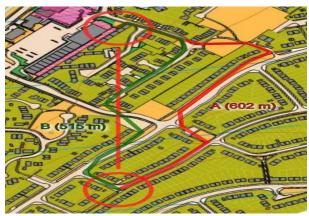

# $Course\ 3-Which\ route\ you\ would\ choose?$

Start - 1 A 409m B 336m

2 - 3 A 884m B 714m

4 – 5 A 854m B 810m

6 – 7 A 230m B 242m

9 – 10 A 432m B 460m

10 - 11 A 757m B 931m

13 – 14 A 468m B 439m

16 - 17 A 405m B 348m