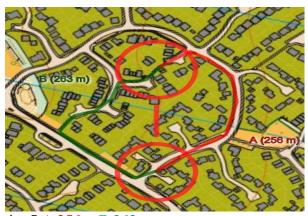

## Course 1 – Which route you would choose?

Start - 1 A 309m B 296m

2 – 3 A 590m B 553m

5 – 6 A 727m B 676m

14 - 15 A 287m B 325 m

18 - 19 A 494m B 465m

19 – 20 A 749m B 746m

23 – 24 A 566m B 536m

26 – 27 A 278m B 234m