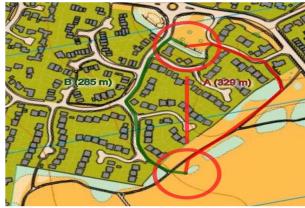

# $Course\ 3-Which\ route\ you\ would\ choose?$

Start - 1 A 409m B 336m

2 - 3 A 884m B 714m

4 – 5 A 854m B 810m

6 – 7 A 230m B 242m

9 – 10 A 432m B 460m

10 - 11 A 757m B 931m

13 – 14 A 468m B 439m

16 - 17 A 405m B 348m