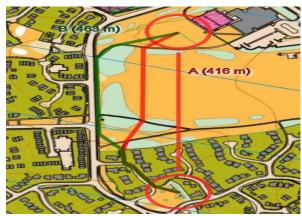

## Course 5 – Which route you would choose?

1 – 2 A 367m B 295m

6 – 7 A 405m B 325m

12 - 13 A 416m B 405m

14 - 15 A 251m B 327m

5 – 6 A 408m B 248m

11 - 12 A 266m B 339m

13 - 14 A 233m B 243m