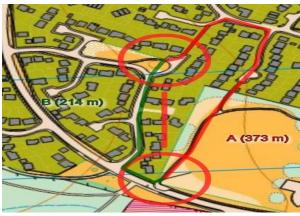

# Course 7 – Which route you would choose?

Start - 1 A 249m B 174m

1 – 2 A 373m B 214m

2 – 3 A 299m B 350m

3 – 4 A 223m B 302m

4 – 5 A 256m B 263m

5 – 6 A 186m B 260m

6 – 7 A 291m B 327m