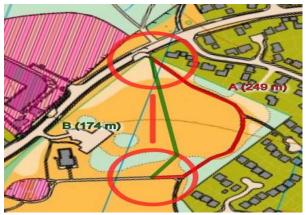

#### Course 6 – Which route you would choose?

Start - 1 A 249m B 174m

1 - 2 A 322m B 334m

3 – 4 A 449m B 414m

4-5 A 190m B 160m

5 – 6 A 354m B 297m

7 – 8 A 249m B 288m

8 – 9 A 329m B 285m