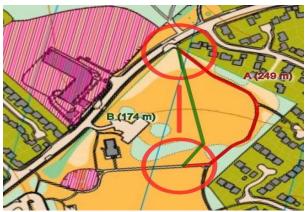

#### Course 6 – Which route you would choose?

Start - 1 A 249m B 174m

1 - 2 A 322m B 334m

3 – 4 A 449m B 414m

4-5 A 190m B 160m

5 – 6 A 354m B 297m

7 – 8 A 249m B 288m

8 – 9 A 329m B 285m