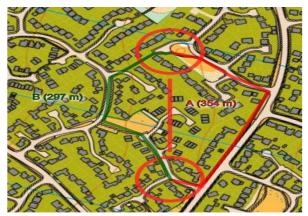

#### Course 6 – Which route you would choose?

Start - 1 A 249m B 174m

1 - 2 A 322m B 334m

3 – 4 A 449m B 414m

4-5 A 190m B 160m

5 – 6 A 354m B 297m

7 – 8 A 249m B 288m

8 – 9 A 329m B 285m