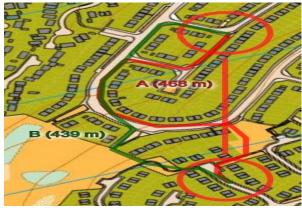

# $Course\ 3-Which\ route\ you\ would\ choose?$

Start - 1 A 409m B 336m

2 - 3 A 884m B 714m

4 – 5 A 854m B 810m

6 – 7 A 230m B 242m

9 – 10 A 432m B 460m

10 - 11 A 757m B 931m

13 – 14 A 468m B 439m

16 - 17 A 405m B 348m