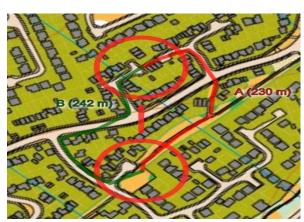

# $Course\ 3-Which\ route\ you\ would\ choose?$

Start - 1 A 409m B 336m

2 - 3 A 884m B 714m

4 – 5 A 854m B 810m

6 – 7 A 230m B 242m

9 – 10 A 432m B 460m

10 - 11 A 757m B 931m

13 – 14 A 468m B 439m