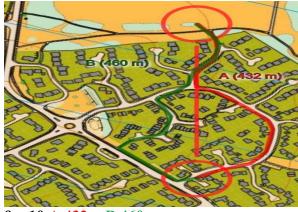

# $Course\ 3-Which\ route\ you\ would\ choose?$

Start - 1 A 409m B 336m

2 - 3 A 884m B 714m

4 – 5 A 854m B 810m

6 – 7 A 230m B 242m

9 – 10 A 432m B 460m

10 - 11 A 757m B 931m

13 – 14 A 468m B 439m

16 - 17 A 405m B 348m