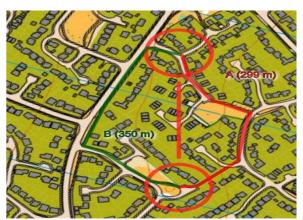

# Course 7 – Which route you would choose?

Start - 1 A 249m B 174m

1 – 2 A 373m B 214m

2 – 3 A 299m B 350m

3 – 4 A 223m B 302m

4 – 5 A 256m B 263m

5 – 6 A 186m B 260m

6 – 7 A 291m B 327m