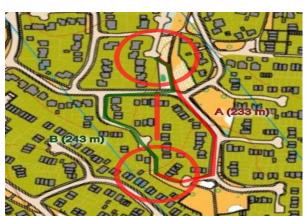

## Course 5 – Which route you would choose?

1 – 2 A 367m B 295m

6 – 7 A 405m B 325m

12 - 13 A 416m B 405m

14 - 15 A 251m B 327m

5 – 6 A 408m B 248m

11 - 12 A 266m B 339m

13 - 14 A 233m B 243m