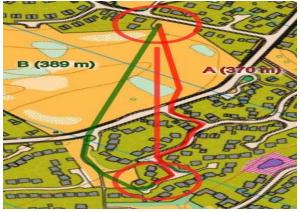

#### Course 4 – Which route you would choose?

Start - 1 A 515m B 451m

2 – 3 A 487m B 414m

4 – 5 A 667m B 559m

5 – 6 A 275m B 276m

10 - 11 A 370m B 389m

11 - 12 A 277m B 267m

14 – 15 A 317m B 269m

15 - 16 A 355m B 338m