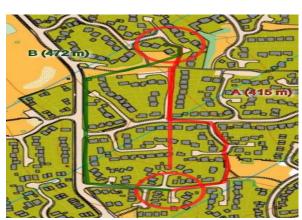

#### Course 4 – Which route you would choose?

Start - 1 A 515m B 451m

2 – 3 A 487m B 414m

4 – 5 A 667m B 559m

5 – 6 A 275m B 276m

10 - 11 A 370m B 389m

11 - 12 A 277m B 267m

14 – 15 A 317m B 269m

15 - 16 A 355m B 338m